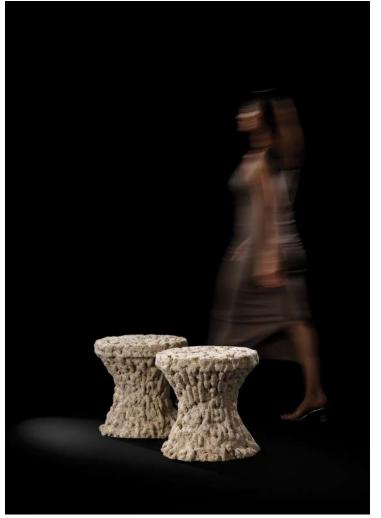

### MUSHROOM STOOL

DIMENSIONS - 1'6"Ø X 1'6"ht MATERIAL - Foam Concrete BASE PLATE - Concrete COLOUR - Bone White CCT - 3000K WEIGHT - 8 Kg