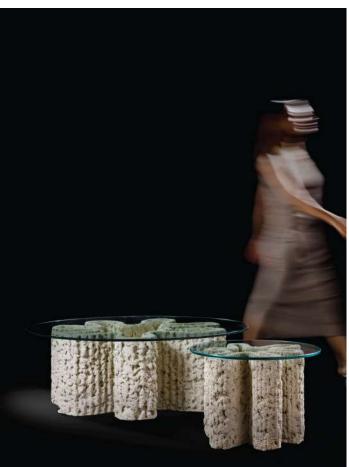

#### STARLET-1

DIMENSIONS - 3'3"Ø X 1'4" ht MATERIAL - Foam Concrete BASE PLATE - Concrete COLOUR - Bone White CCT - 3000K TOP - Toughened Glass WEIGHT - 18 Kg

#### STARLET-2

DIMENSIONS - 1'6"Ø X 1'4"ht MATERIAL - Foam Concrete BASE PLATE - Concrete COLOUR - Bone White CCT - 3000K TOP - Toughened Glass WEIGHT - 12 Kg