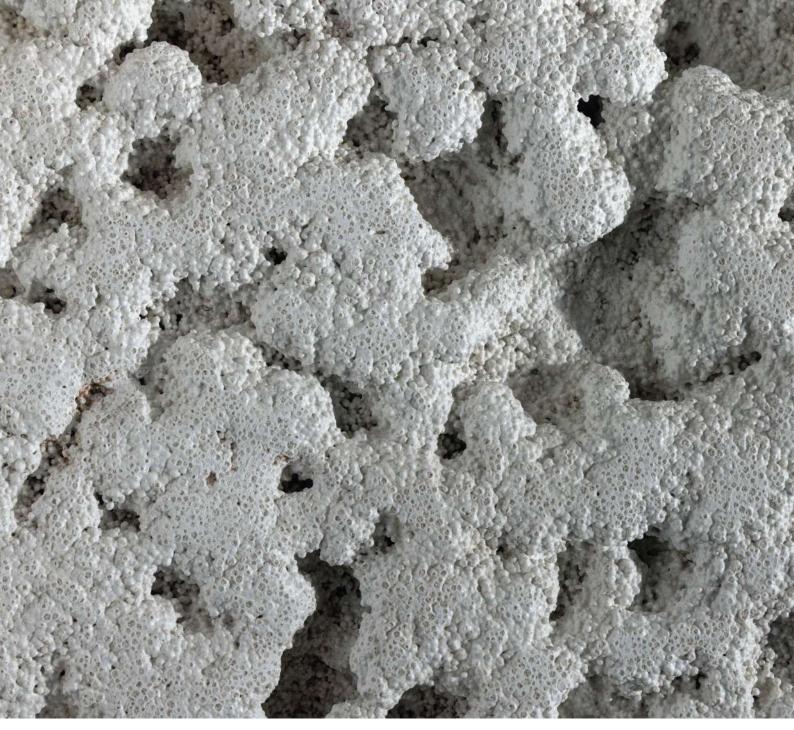

## CORALLITE

This series of lights & furniture is inspired by the organic forms & textures of the coral reef.

The uplighters & suspended lights, in addition to providing light in a single direction, light up throughout, glowing with an effervescence & taking on a sculptural form.

The entire surface emits light through its pores emanating a soft glow which highlights the textural quality of the material.

The center & side tables that are a part of this collection also light up similarly with diffused light permeating through the surface.

Corallite is made of 80% recycled material with almost no water or electricity used in its production creating almost zero carbon footprint, rendering the collection sustainable & extremely ecofriendly.