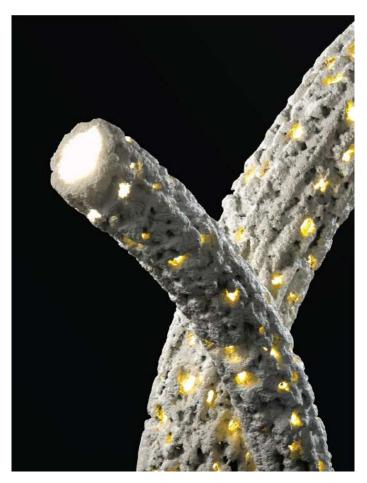

The entire surface emits light through its pores emanating a soft glow which highlights the textural quality of the material.

The center & side tables that are a part of this collection also light up similarly with diffused light permeating through the surface.