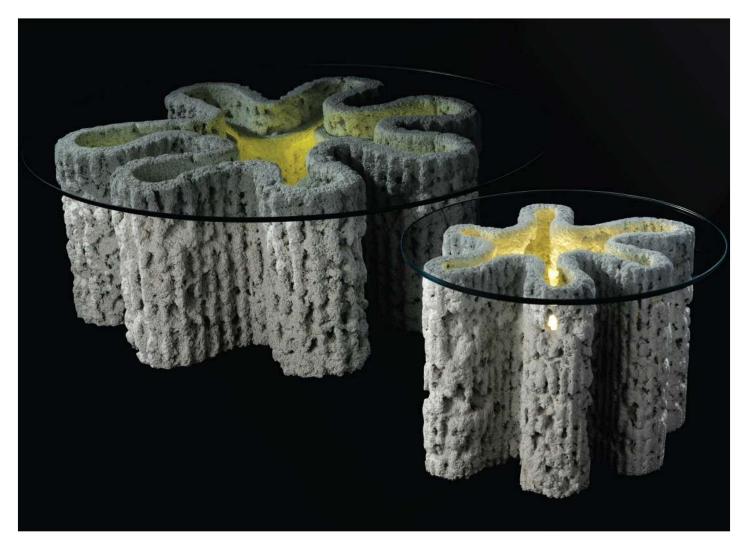

#### STARLET-1

DIMENSIONS - 3'3"Ø X 1'4" ht MATERIAL - Foam Concrete BASE PLATE - Concrete COLOUR - Bone White CCT - 3000K TOP - Toughened Glass WEIGHT - 18 Kg

#### STARLET-2

DIMENSIONS - 1'6"Ø X 1'4"ht MATERIAL - Foam Concrete BASE PLATE - Concrete COLOUR - Bone White CCT - 3000K TOP - Toughened Glass WEIGHT - 12 Kg