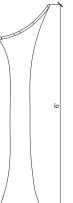

## STAGHORN

FLOOR LAMP

DIMENSIONS - 3' X 1'6'' X 6'ht MATERIAL - Foam Concrete BASE PLATE - Concrete COLOUR - Bone White CCT - 3000K WEIGHT - 20 Kg