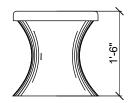

### MUSHROOM STOOL

DIMENSIONS - 1'6"Ø X 1'6"ht MATERIAL - Foam Concrete BASE PLATE - Concrete COLOUR - Bone White CCT - 3000K WEIGHT - 8 Kg