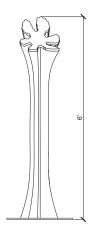

## STAGHORN

FLOOR LAMP

DIMENSIONS - 3' X 1'6'' X 6'ht MATERIAL - Foam Concrete BASE PLATE - Concrete COLOUR - Bone White CCT - 3000K WEIGHT - 20 Kg