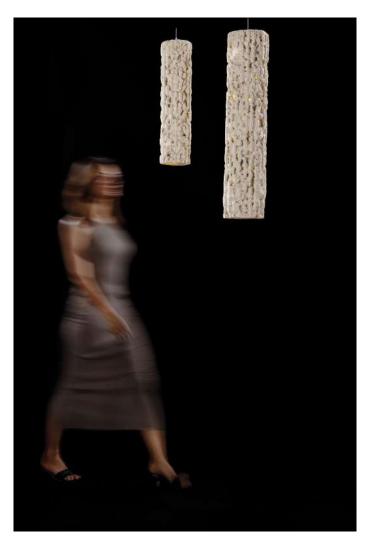

#### BOULDER SUSPENDED LAMP

DIMENSIONS - 6"Ø X 2'ht / 8"Ø X 3'ht MATERIAL - Foam Concrete BASE PLATE - Concrete COLOUR - Bone White CCT - 3000K WEIGHT - 8 Kg SUSPENSION - Steel Cable