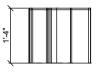

#### GROOVES FLOOR LAMP

DIMENSIONS - 1'4" Ø x 6' ht MATERIAL - Foam Concrete BASE PLATE - Concrete COLOUR - Bone White CCT - 3000K WEIGHT - 20 Kg