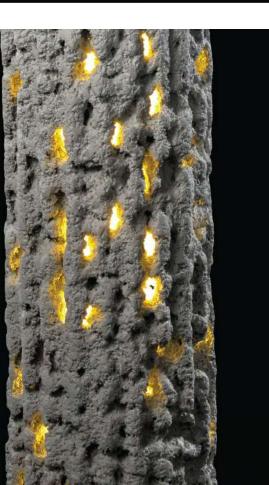

The entire surface emits light through its pores emanating a soft glow which highlights the textural quality of the material.

The center & side tables that are a part of this collection also light up similarly with diffused light permeating through the surface.