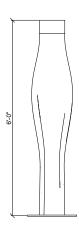

## STAGHORN

FLOOR LAMP

DIMENSIONS - 3' X 1'6'' X 6'ht MATERIAL - Foam Concrete BASE PLATE - Concrete COLOUR - Bone White CCT - 3000K WEIGHT - 20 Kg