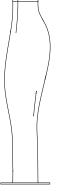

#### HAMMER FLOOR LAMP

DIMENSIONS - 2'Ø X 6'ht MATERIAL - Foam Concrete BASE PLATE - Concrete COLOUR - Bone White CCT - 3000K WEIGHT - 20 Kg

DIMENSIONS - 1'5"Ø X 6'ht MATERIAL - Foam Concrete BASE PLATE - Concrete COLOUR - Bone White CCT - 3000K WEIGHT - 20 Kg