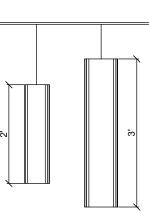

#### BOULDER SUSPENDED LAMP

DIMENSIONS - 6"Ø X 2'ht / 8"Ø X 3'ht MATERIAL - Foam Concrete BASE PLATE - Concrete COLOUR - Bone White CCT - 3000K WEIGHT - 8 Kg SUSPENSION - Steel Cable