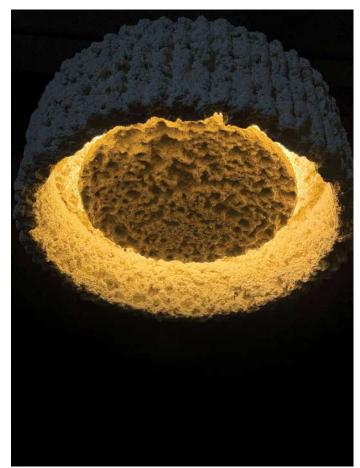

#### BOULDER SUSPENDED LAMP

DIMENSIONS - 6"Ø X 2'ht / 8"Ø X 3'ht MATERIAL - Foam Concrete BASE PLATE - Concrete COLOUR - Bone White CCT - 3000K WEIGHT - 8 Kg SUSPENSION - Steel Cable