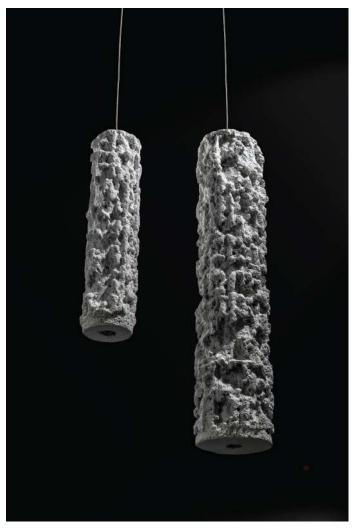

#### BOULDER SUSPENDED LAMP

DIMENSIONS - 6"Ø X 2'ht / 8"Ø X 3'ht MATERIAL - Foam Concrete BASE PLATE - Concrete COLOUR - Bone White CCT - 3000K WEIGHT - 8 Kg SUSPENSION - Steel Cable

#### ELKHORN-1

DIMENSIONS - 6"Ø X 2'ht MATERIAL - Foam Concrete BASE PLATE - Concrete COLOUR - Bone White CCT - 3000K WEIGHT - 8 Kg SUSPENSION - Steel Cable

#### ELKHORN-2

DIMENSIONS - 8"ØX3'ht MATERIAL - Foam Concrete BASE PLATE - Concrete COLOUR - Bone White CCT - 3000K WEIGHT - 6 Kg SUSPENSION - Steel Cable

CORALLITE