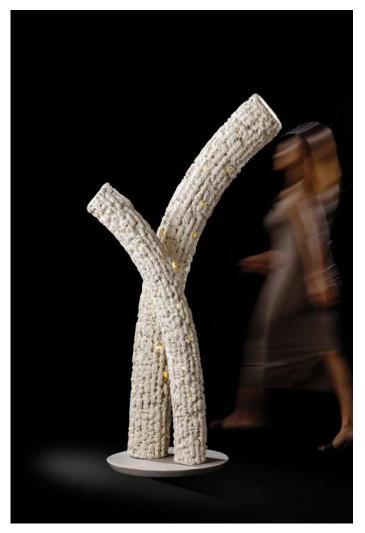

## STAGHORN

FLOOR LAMP

DIMENSIONS - 3' X 1'6'' X 6'ht MATERIAL - Foam Concrete BASE PLATE - Concrete COLOUR - Bone White CCT - 3000K WEIGHT - 20 Kg