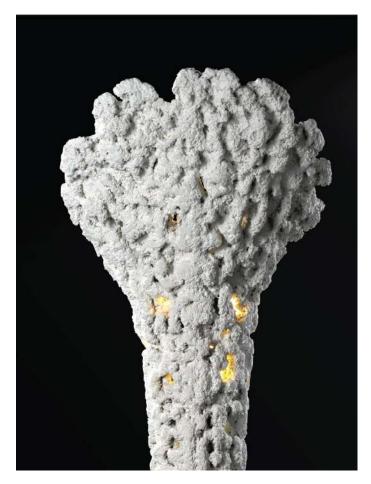

#### ELKHORN SUSPENDED LAMP

#### ELKHORN-1

DIMENSIONS - 6"Ø X 2'ht MATERIAL - Foam Concrete BASE PLATE - Concrete COLOUR - Bone White CCT - 3000K WEIGHT - 8 Kg SUSPENSION - Steel Cable

#### ELKHORN-2

DIMENSIONS - 8"ØX3'ht MATERIAL - Foam Concrete BASE PLATE - Concrete COLOUR - Bone White CCT - 3000K WEIGHT - 6 Kg SUSPENSION - Steel Cable

CORALLITE