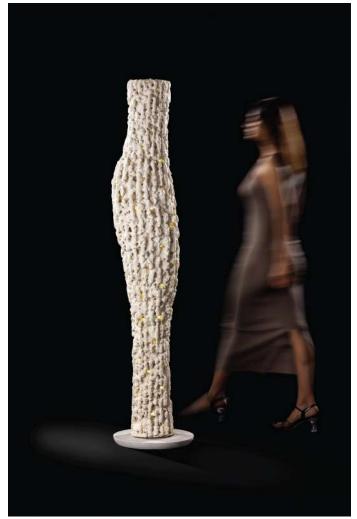

## STAGHORN

FLOOR LAMP

DIMENSIONS - 3' X 1'6'' X 6'ht MATERIAL - Foam Concrete BASE PLATE - Concrete COLOUR - Bone White CCT - 3000K WEIGHT - 20 Kg

The entire surface emits light through its pores emanating a soft glow which highlights the textural quality of the material.

The center & side tables that are a part of this collection also light up similarly with diffused light permeating through the surface.