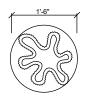

#### STARLET-2

DIMENSIONS - 1'6"Ø X 1'4"ht MATERIAL - Foam Concrete BASE PLATE - Concrete COLOUR - Bone White CCT - 3000K TOP - Toughened Glass WEIGHT - 12 Kg