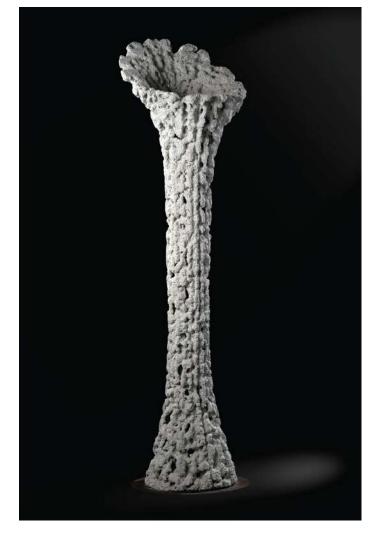

## STAGHORN

FLOOR LAMP

DIMENSIONS - 3' X 1'6'' X 6'ht MATERIAL - Foam Concrete BASE PLATE - Concrete COLOUR - Bone White CCT - 3000K WEIGHT - 20 Kg