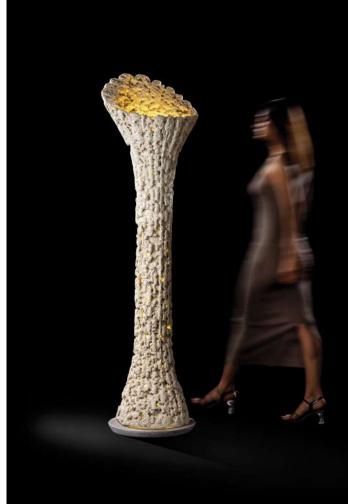

## STAGHORN

FLOOR LAMP

DIMENSIONS - 3' X 1'6'' X 6'ht MATERIAL - Foam Concrete BASE PLATE - Concrete COLOUR - Bone White CCT - 3000K WEIGHT - 20 Kg