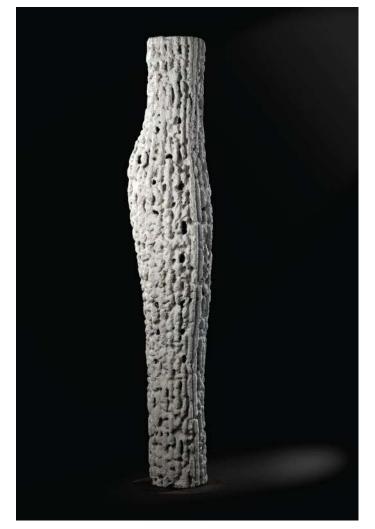

## STAGHORN

FLOOR LAMP

DIMENSIONS - 3' X 1'6'' X 6'ht MATERIAL - Foam Concrete BASE PLATE - Concrete COLOUR - Bone White CCT - 3000K WEIGHT - 20 Kg

The entire surface emits light through its pores emanating a soft glow which highlights the textural quality of the material.

The center & side tables that are a part of this collection also light up similarly with diffused light permeating through the surface.