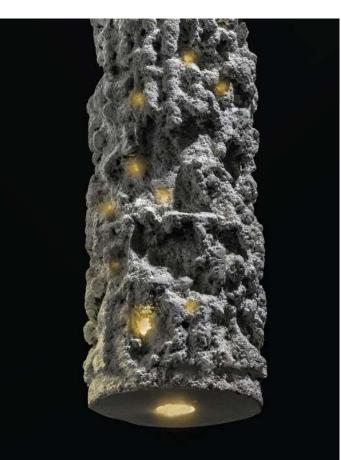

The entire surface emits light through its pores emanating a soft glow which highlights the textural quality of the material.

The center & side tables that are a part of this collection also light up similarly with diffused light permeating through the surface.

#### BOULDER SUSPENDED LAMP

DIMENSIONS - 6"Ø X 2'ht / 8"Ø X 3'ht MATERIAL - Foam Concrete BASE PLATE - Concrete COLOUR - Bone White CCT - 3000K WEIGHT - 8 Kg SUSPENSION - Steel Cable