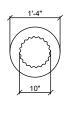

#### GROOVES FLOOR LAMP

DIMENSIONS - 1'4" Ø x 6' ht MATERIAL - Foam Concrete BASE PLATE - Concrete COLOUR - Bone White CCT - 3000K WEIGHT - 20 Kg