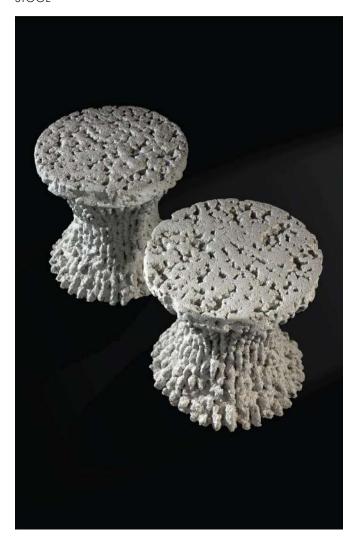

### MUSHROOM STOOL

DIMENSIONS - 1'6"Ø X 1'6"ht MATERIAL - Foam Concrete BASE PLATE - Concrete COLOUR - Bone White CCT - 3000K WEIGHT - 8 Kg