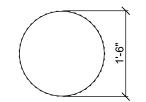

### MUSHROOM STOOL

DIMENSIONS - 1'6"Ø X 1'6"ht MATERIAL - Foam Concrete BASE PLATE - Concrete COLOUR - Bone White CCT - 3000K WEIGHT - 8 Kg