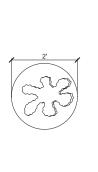

## STAGHORN

FLOOR LAMP

DIMENSIONS - 3' X 1'6'' X 6'ht MATERIAL - Foam Concrete BASE PLATE - Concrete COLOUR - Bone White CCT - 3000K WEIGHT - 20 Kg