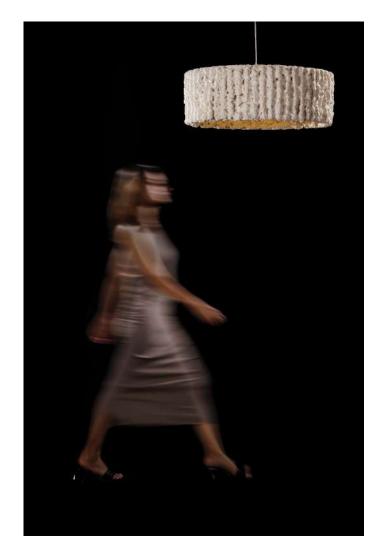

#### BOULDER SUSPENDED LAMP

DIMENSIONS - 6"Ø X 2'ht / 8"Ø X 3'ht MATERIAL - Foam Concrete BASE PLATE - Concrete COLOUR - Bone White CCT - 3000K WEIGHT - 8 Kg SUSPENSION - Steel Cable