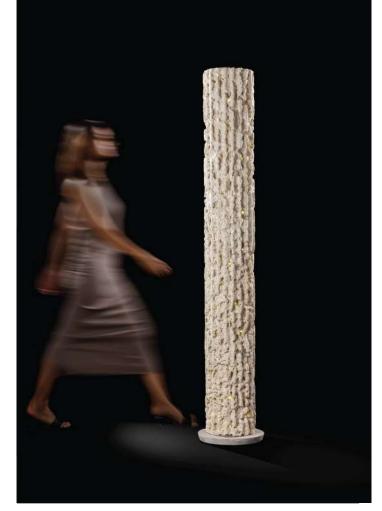

#### GROOVES FLOOR LAMP

DIMENSIONS - 1'4" Ø x 6' ht MATERIAL - Foam Concrete BASE PLATE - Concrete COLOUR - Bone White CCT - 3000K WEIGHT - 20 Kg