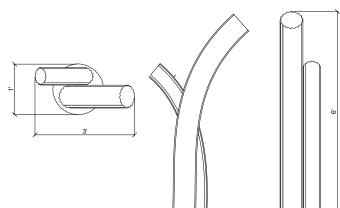

## STAGHORN

FLOOR LAMP

DIMENSIONS - 3' X 1'6'' X 6'ht MATERIAL - Foam Concrete BASE PLATE - Concrete COLOUR - Bone White CCT - 3000K WEIGHT - 20 Kg