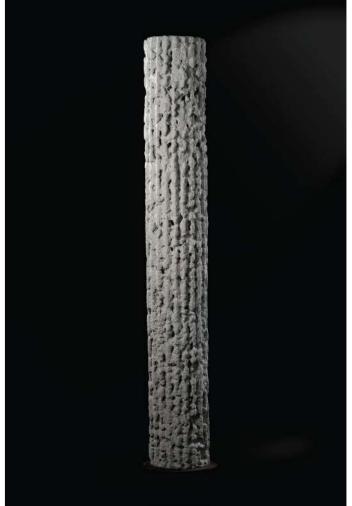

#### GROOVES FLOOR LAMP

DIMENSIONS - 1'4" Ø x 6' ht MATERIAL - Foam Concrete BASE PLATE - Concrete COLOUR - Bone White CCT - 3000K WEIGHT - 20 Kg