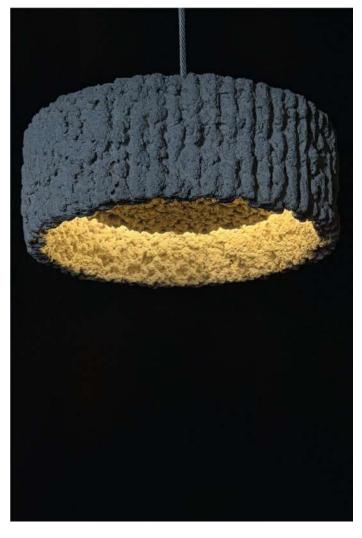

#### BOULDER SUSPENDED LAMP

DIMENSIONS - 6"Ø X 2'ht / 8"Ø X 3'ht MATERIAL - Foam Concrete BASE PLATE - Concrete COLOUR - Bone White CCT - 3000K WEIGHT - 8 Kg SUSPENSION - Steel Cable