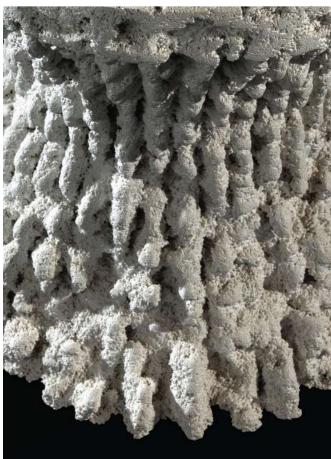

## CORALLITE

This series of lights & furniture is inspired by the organic forms & textures of the coral reef.

The uplighters & suspended lights, in addition to providing light in a single direction, light up throughout, glowing with an effervescence & taking on a sculptural form.

The entire surface emits light through its pores emanating a soft glow which highlights the textural quality of the material.

The center & side tables that are a part of this collection also light up similarly with diffused light permeating through the surface.

Corallite is made of 80% recycled material with almost no water or electricity used in its production creating almost zero carbon footprint, rendering the collection sustainable & extremely ecofriendly.

## STAGHORN

FLOOR LAMP

DIMENSIONS - 3' X 1'6'' X 6'ht MATERIAL - Foam Concrete BASE PLATE - Concrete COLOUR - Bone White CCT - 3000K WEIGHT - 20 Kg