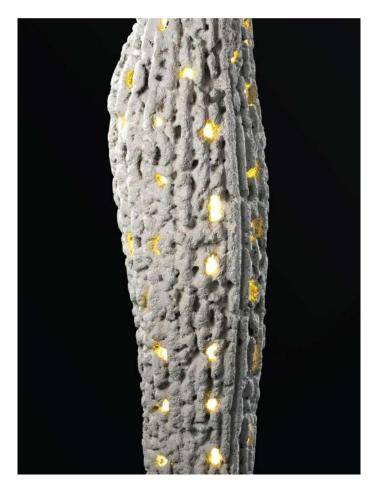

## STAGHORN

FLOOR LAMP

DIMENSIONS - 3' X 1'6'' X 6'ht MATERIAL - Foam Concrete BASE PLATE - Concrete COLOUR - Bone White CCT - 3000K WEIGHT - 20 Kg

The entire surface emits light through its pores emanating a soft glow which highlights the textural quality of the material.

The center & side tables that are a part of this collection also light up similarly with diffused light permeating through the surface.