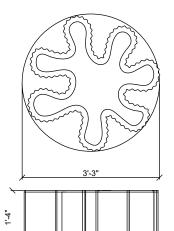

#### STARLET-1

DIMENSIONS - 3'3"Ø X 1'4" ht MATERIAL - Foam Concrete BASE PLATE - Concrete COLOUR - Bone White CCT - 3000K TOP - Toughened Glass WEIGHT - 18 Kg