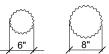

#### ELKHORN-1

DIMENSIONS - 6"Ø X 2'ht MATERIAL - Foam Concrete BASE PLATE - Concrete COLOUR - Bone White CCT - 3000K WEIGHT - 8 Kg SUSPENSION - Steel Cable

#### ELKHORN-2

DIMENSIONS - 8"ØX3'ht MATERIAL - Foam Concrete BASE PLATE - Concrete COLOUR - Bone White CCT - 3000K WEIGHT - 6 Kg SUSPENSION - Steel Cable

CORALLITE