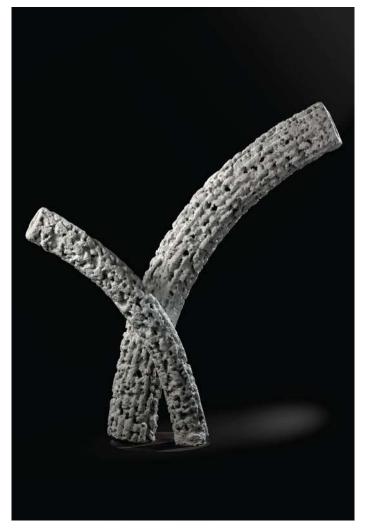

#### ELKHORN SUSPENDED LAMP

#### ELKHORN-1

DIMENSIONS - 6"Ø X 2'ht MATERIAL - Foam Concrete BASE PLATE - Concrete COLOUR - Bone White CCT - 3000K WEIGHT - 8 Kg SUSPENSION - Steel Cable

#### ELKHORN-2

DIMENSIONS - 8"ØX3'ht MATERIAL - Foam Concrete BASE PLATE - Concrete COLOUR - Bone White CCT - 3000K WEIGHT - 6 Kg SUSPENSION - Steel Cable

CORALLITE